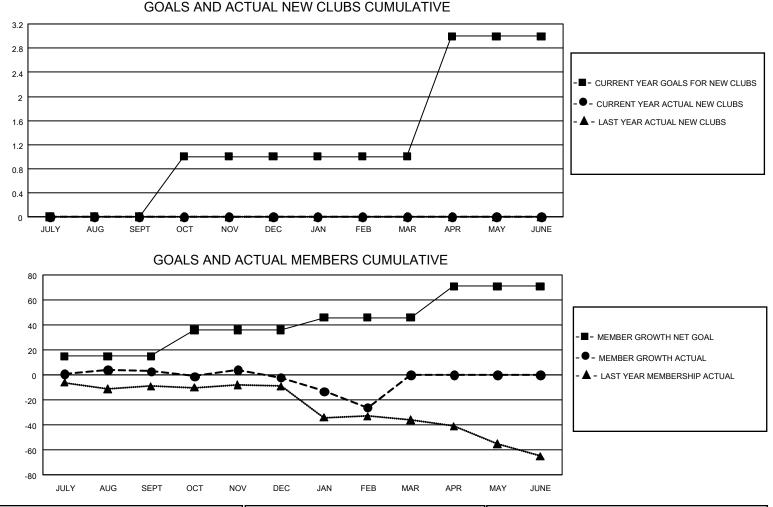

## LOCATION: UTAH

GMT: OPEN

GMT CA 1

| Clubs         |               |             |               | Members               |                        |                         |                                                    |  |
|---------------|---------------|-------------|---------------|-----------------------|------------------------|-------------------------|----------------------------------------------------|--|
|               | RESULTS FOR   | R 2019-2020 |               | RESULTS FOR 2019-2020 |                        |                         |                                                    |  |
| QUARTER       | NEW CLUB GOAL | NEW CLUBS   | DROPPED CLUBS | QUARTER MEME          | BER GROWTH NET<br>GOAL | MEMBER GROWTH<br>ACTUAL | DROPPED<br>MEMBERS ACTUAI<br>(including transfers) |  |
| JULY/AUG/SEPT | 0             | 0           | 0             | JULY/AUG/SEPT         | 45                     | 24                      | 20                                                 |  |
| OCT/NOV/DEC   | 3             | 0           | 0             | OCT/NOV/DEC           | 63                     | 23                      | 28                                                 |  |
| JAN/FEB/MAR   | 0             | 0           | 0             | JAN/FEB/MAR           | 30                     | 16                      | 38                                                 |  |
| APR/MAY/JUNE  | 6             | 0           | 0             | APR/MAY/JUNE          | 75                     | 0                       | 0                                                  |  |